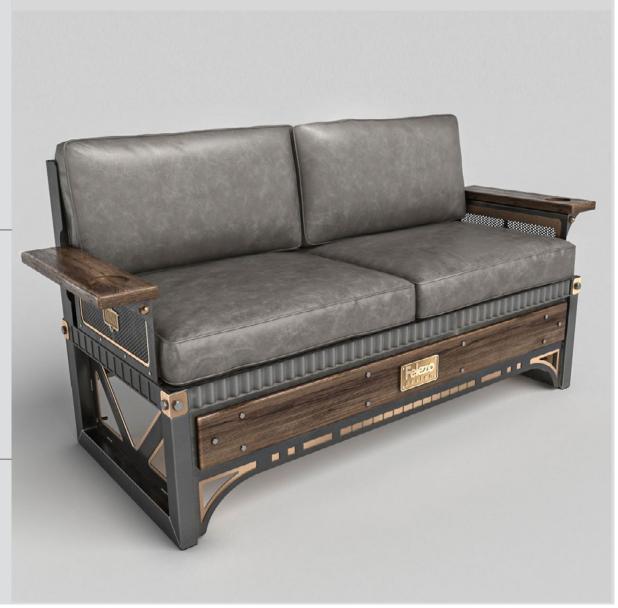

# Sofa Double |

Premium Materials: Crafted from high-quality leather, fabric, and metal, our sofas are built to last while offering a luxurious feel.

Modular Options: Customizable configurations to fit any space, from compact two-seaters to spacious sectional sofas. Durable Construction: Built with sturdy frames and high-resilience foam for long-lasting comfort.