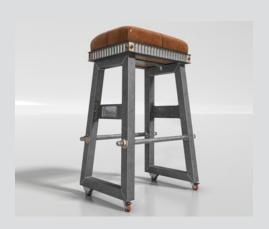

# Bench and stool

The Bench by Felezo is designed to add both functionality and aesthetic appeal to your space. Whether used in entryways, living rooms, gardens, or offices, our benches combine durable materials, ergonomic design, and timeless elegance to create a versatile seating solution.