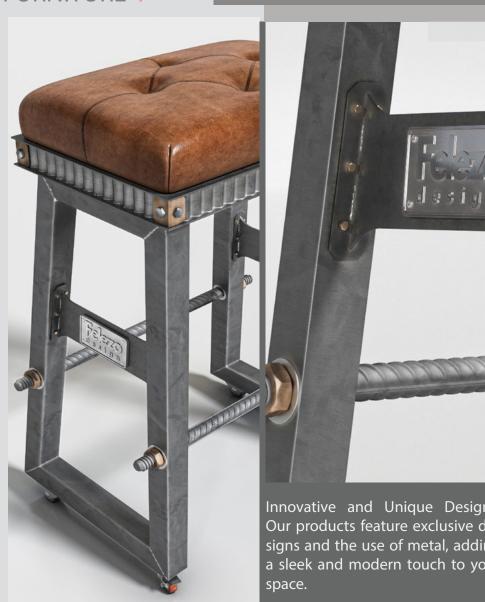

# Bench and stool

The Bench by Felezo is designed to add both functionality and aesthetic appeal to your space. Whether used in entryways, living rooms, gardens, or offices, our benches combine durable materials, ergonomic design, and timeless elegance to create a versatile seating solution.