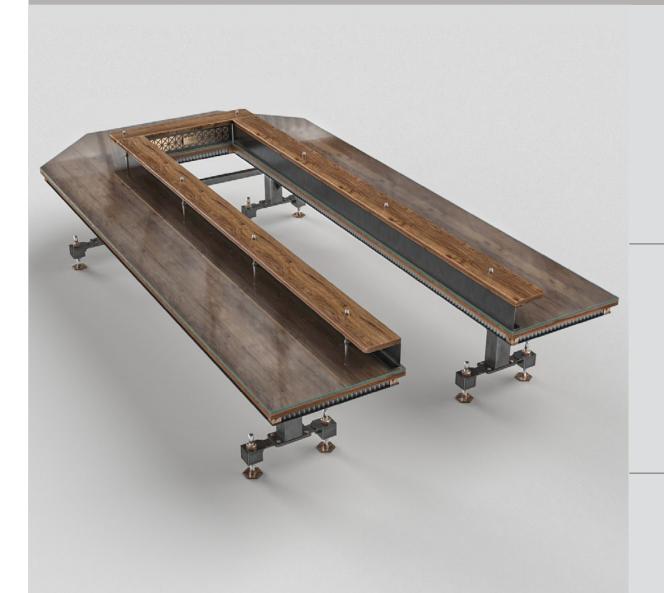

# Conference Table |

The Conference Table by Felezo is designed to inspire productivity, collaboration, and professionalism in any meeting space. Whether for boardrooms, executive offices, or team meeting areas, our tables combine sleek design, premium materials, and innovative features to create a centerpiece that enhances every discussion.