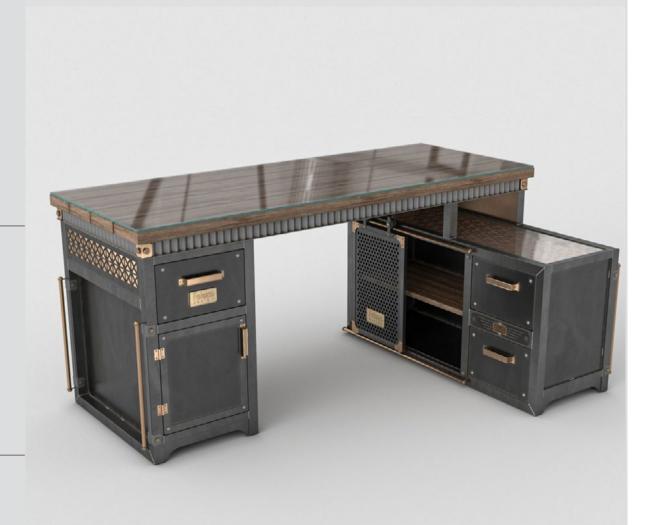

### MANAGER DESK

The Executive Desk by Felezo is more than just a workspace—it's a centerpiece that defines your office. Designed for leaders who value both style and functionality, this desk combines luxurious materials, timeless design, and innovative features to create a workspace that inspires confidence and productivity.