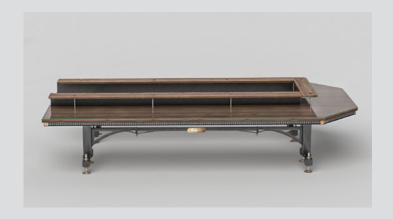

# Conference Table |

The Conference Table by Felezo is designed to inspire productivity, collaboration, and professionalism in any meeting space. Whether for boardrooms, executive offices, or team meeting areas, our tables combine sleek design, premium materials, and innovative features to create a centerpiece that enhances every discussion.