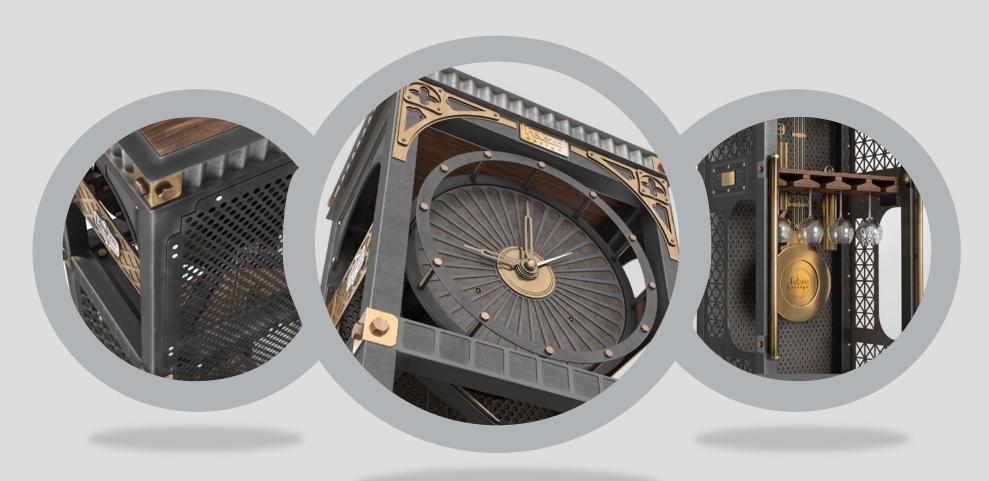

# Stand Clock I

The Stand Clock by Felezo is more than just a timepiece—it's a statement of sophistication and style. Designed to complement both modern and classic interiors, this clock combines timeless design, premium materials, and precision engineering to become a focal point in any space.