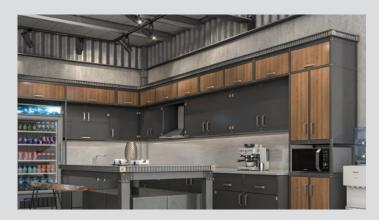

### Kitchen Cabinet |

The Kitchen Cabinet Collection by Felezo is designed to transform your kitchen into a space that is both practical and visually stunning. Combining innovative design, premium materials, and smart storage solutions, our cabinets are perfect for modern homes that value both aesthetics and functionality.