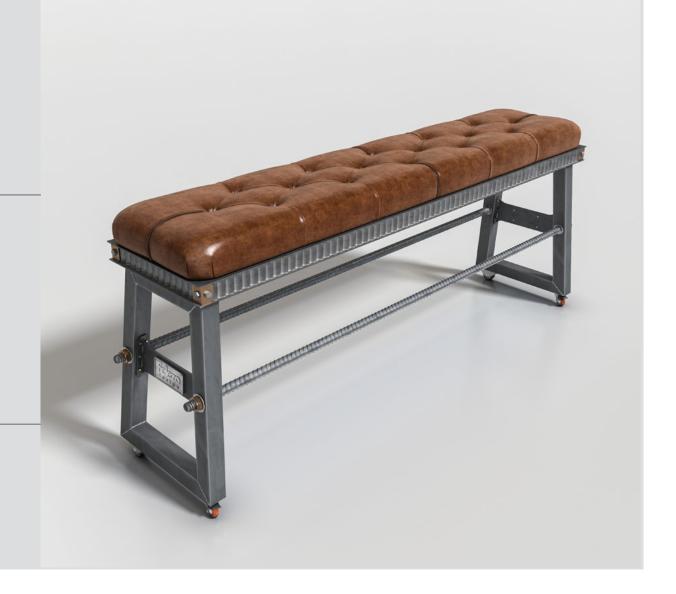

# Bench and stool

The Bench by Felezo is designed to add both functionality and aesthetic appeal to your space. Whether used in entryways, living rooms, gardens, or offices, our benches combine durable materials, ergonomic design, and timeless elegance to create a versatile seating solution.