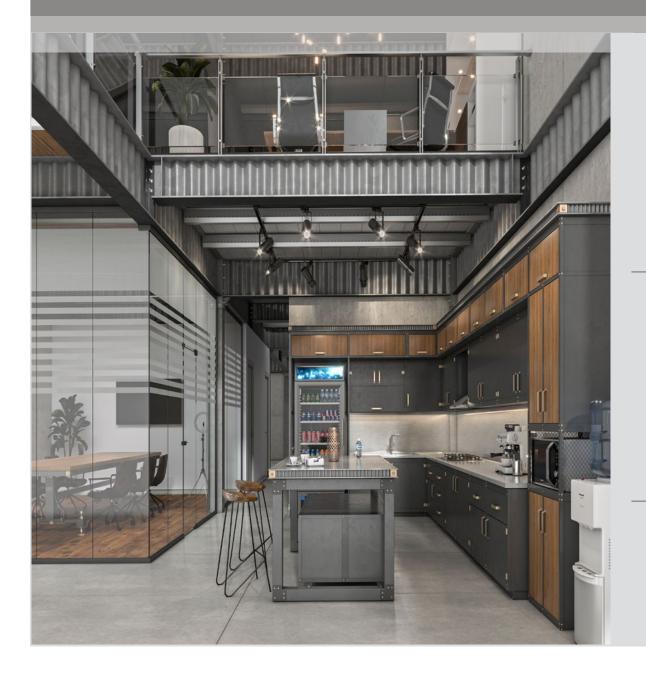

### Kitchen Cabinet |

The Kitchen Cabinet Collection by Felezo is designed to transform your kitchen into a space that is both practical and visually stunning. Combining innovative design, premium materials, and smart storage solutions, our cabinets are perfect for modern homes that value both aesthetics and functionality.