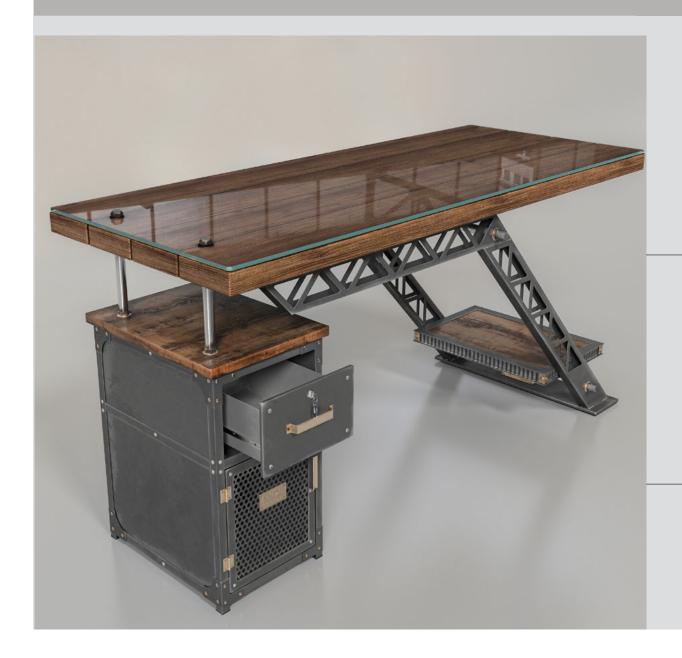

### MANAGER DESK

The Executive Desk by Felezo is more than just a workspace—it's a centerpiece that defines your office. Designed for leaders who value both style and functionality, this desk combines luxurious materials, timeless design, and innovative features to create a workspace that inspires confidence and productivity.